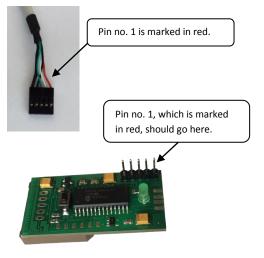

## WARNING!!!

One should pay special attention to connecting USB cable to your Sum adapter in a correct way. Incorrect installation may result in serious damage to the adapter, your Amiga computer and/or the connected USB device.