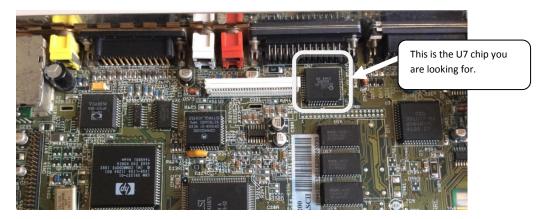

## The proces of connecting the adapter should ALWAYS be performed with your Amiga being TURNED OFF.

Sum USB A1200 adapter has been designed for installation inside Amiga A1200 computer. Therefore please remove your Amiga A1200 case and find the U7 chip using the following picture as a guide.