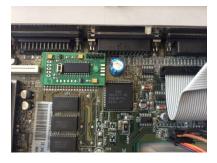

## Below you can see how correctly installed adapter looks like.

Connecting USB cable to your Sum adapter.